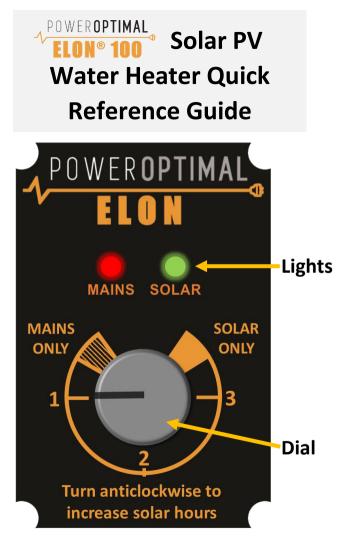

## Mains & Solar Indicator Lights

< Attach Elon Serial Number Label Here >

|          | Lights                                 | Meaning                                                                                                                                                               |  |
|----------|----------------------------------------|-----------------------------------------------------------------------------------------------------------------------------------------------------------------------|--|
|          | Green light ON                         | Geyser on temperature                                                                                                                                                 |  |
| <b>*</b> | Green light flashing                   | Heating with solar                                                                                                                                                    |  |
|          | Red light ON                           | Mains power available (power to Elon <sup>®</sup> unit on)                                                                                                            |  |
|          | Red light flashing                     | Heating with mains                                                                                                                                                    |  |
|          | Both lights ON                         | Geyser is on temperature. Mains power available (mains power to Elon <sup>®</sup> unit on)                                                                            |  |
| <b>*</b> | Red light ON &<br>Green light flashing | Heating with solar. Mains power available (mains power to Elon <sup>®</sup> unit on)                                                                                  |  |
| 棠        | Red & Green light<br>flashing fast     | Isolation fault (contact electrician)                                                                                                                                 |  |
|          | Both lights <b>OFF</b>                 | No power to unit (for example: no sun plus a power failure, or no sun<br>plus geyser breaker at DB board is switched off) OR supply voltage<br>outside specifications |  |